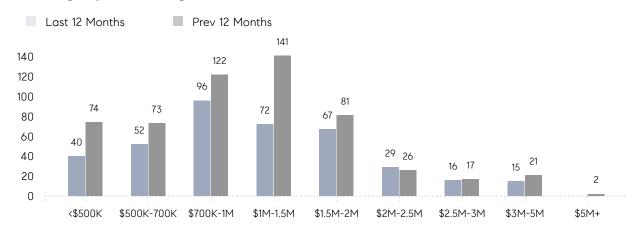

PRICE  | 103%        | 102%        |          |
|                | AVERAGE SOLD PRICE | \$1,610,221 | \$1,498,172 | 7%       |
|                | # OF CONTRACTS     | 20          | 27          | -26%     |
|                | NEW LISTINGS       | 19          | 18          | 6%       |
| Condo/Co-op/TH | AVERAGE DOM        | 15          | 18          | -17%     |
|                | % OF ASKING PRICE  | 106%        | 103%        |          |
|                | AVERAGE SOLD PRICE | \$998,333   | \$640,500   | 56%      |
|                | # OF CONTRACTS     | 3           | 4           | -25%     |
|                | NEW LISTINGS       | 4           | 5           | -20%     |

# Summit

### **AUGUST 2022**

### Monthly Inventory





### Contracts By Price Range



### Listings By Price Range



# COMPASS



Compass makes no representations or warranties, express or implied, with respect to future market conditions or prices of residential product at the time the subject property or any competitive property is complete and ready for occupancy or with respect to any report, study, finding, recommendation or other information provided by Compass herein. Moreover, no warranty, express or implied, is made or should be assumed regarding the accuracy, adequacy, completeness, legality, reliability, merchantability or fitness for a particular purpose of any information, in part or whole, contained herein. All material is presented with the understanding that Compass shall not be deemed to provide legal, accounting or other professional services. This is not intended to solicit the purch