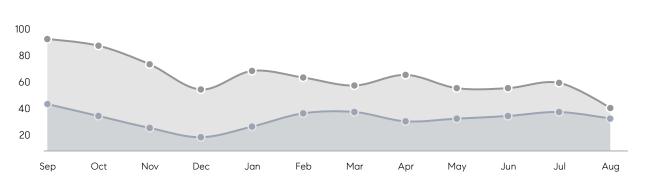

| 28          | -36%     |
|                | % OF ASKING PRICE  | 103%        | 102%        |          |
|                | AVERAGE SOLD PRICE | \$1,610,221 | \$1,498,172 | 7%       |
|                | # OF CONTRACTS     | 20          | 27          | -26%     |
|                | NEW LISTINGS       | 19          | 18          | 6%       |
| Condo/Co-op/TH | AVERAGE DOM        | 15          | 18          | -17%     |
|                | % OF ASKING PRICE  | 106%        | 103%        |          |
|                | AVERAGE SOLD PRICE | \$998,333   | \$640,500   | 56%      |
|                | # OF CONTRACTS     | 3           | 4           | -25%     |
|                | NEW LISTINGS       | 4           | 5           | -20%     |

# Summit

### **AUGUST 2022**

### Monthly Inventory





### Contracts By Price Range



### Listings By Price Range



# COMPASS



Compass makes no representations or warranties, express or implied, with respect to future market conditions or prices of residential product at the time the subject property or any competitive property is complete and ready for occupancy or with respect to any report, study, finding, recommendation or other information provided by Compass herein. Moreover, no warranty, express or implied, is made or should be assumed regarding the accuracy, adequacy, completeness, legality, reliability, merchantability or fitness for a particular purpose of any information, in part or whole, contained herein. All material is presented with the understanding that Compass shall not be deemed to provide legal, accounting or other p