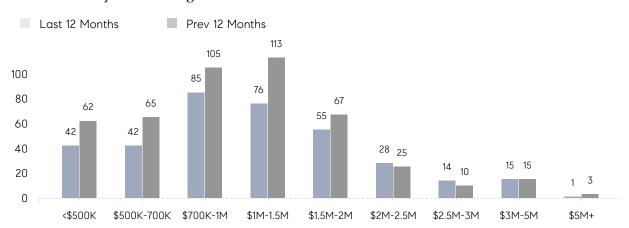

|                | % OF ASKING PRICE  | 103%        | 102%        |          |
|                | AVERAGE SOLD PRICE | \$1,610,221 | \$1,498,172 | 7%       |
|                | # OF CONTRACTS     | 20          | 27          | -26%     |
|                | NEW LISTINGS       | 19          | 18          | 6%       |
| Condo/Co-op/TH | AVERAGE DOM        | 15          | 18          | -17%     |
|                | % OF ASKING PRICE  | 106%        | 103%        |          |
|                | AVERAGE SOLD PRICE | \$998,333   | \$640,500   | 56%      |
|                | # OF CONTRACTS     | 3           | 4           | -25%     |
|                | NEW LISTINGS       | 4           | 5           | -20%     |

# Summit

### **AUGUST 2022**

### Monthly Inventory





### Contracts By Price Range



### Listings By Price Range



# COMPASS



Compass makes no representations or warranties, express or implied, with respect to future market conditions or prices of residential product at the time the subject property or any competitive property is complete and ready for occupancy or with respect to any report, study, finding, recommendation or other information provided by Compass herein. Moreover, no warranty, express or implied, is made or should be assumed regarding the accuracy, adequacy, completeness, legality, reliability, merchantability or fitness for a particular purpose of any information, in part or whole, contained herein. All material is presented with the understanding that Compass shall not be deemed to provide legal, accounting or other professional services. This is no